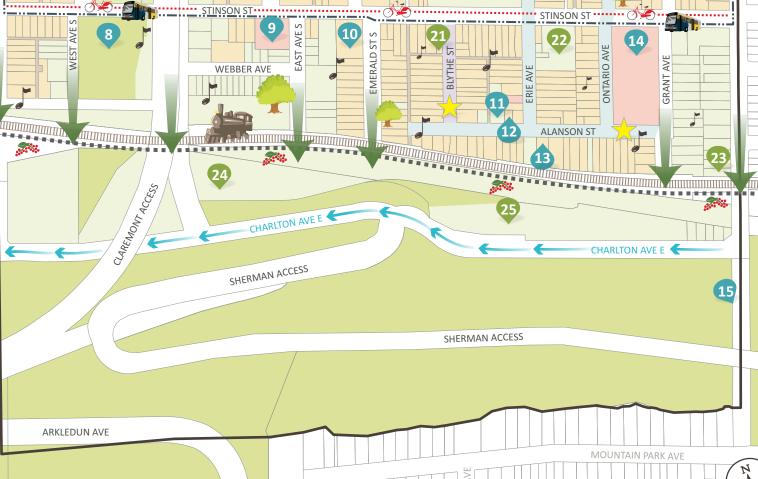

## **Economic** Assets

- Convenience Store/Love Shop
- 2 Canadian Tire
- 3 Lawyer
- Central Health Institute & School
- Hearing Institute
- Convenience Store
- Stermann's Interiors
- Jerelday Lodge
- 10 Doctor's Office
- 11 Nail Salon
- 12 Tae Kwon Do
- 13 Furniture Store
- Medical Clinic/French Health
- 15 Clothing Store
- 16 Electrical/Lighting Store
- Medical Office
- Rosart Dental
- Effort Trust Building
- 20 Employment Centre
- 21 Variety Store
- 22 Stinson Towers
- Undermount Variety Store
- 24 Bakery Supply Store
- Ontario Patient Transfer and Taxi/Limo Service